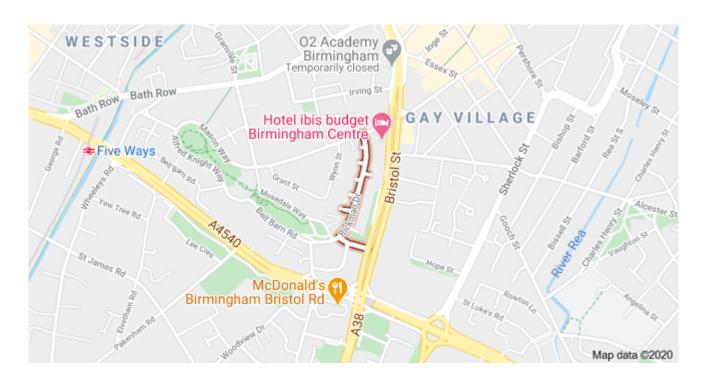

BASED ON 70% OCCUPANCY



#### PROJECTED INVESTMENT FINANCIALS

#### Income

| Term:                 | 3 Years    |     |
|-----------------------|------------|-----|
| Tenancy Deposit:      | £850       |     |
| Average Nightly Rate: | £140       |     |
| Occupancy             | <b>70%</b> |     |
| Total Monthly Income  | £2980      | PCM |
|                       |            |     |

### **Expenditure**

| Rent                      | £850  | PCM |
|---------------------------|-------|-----|
| Council Tax/Utilities     | £266  | PCM |
| Mgt Fee @ 20%             | £596  | PCM |
| Total Monthly Expenditure | £1712 | PCM |
|                           |       |     |

Net Profit PCM £1,268

Net Profit PA £15,216

Net Profit 3 Year Term £45,648

Sourcing Fee £3,000



#### **LOCATION**











#### Disclaime

In accordance to the property mis-descriptions act (1991), Savvy Sourcing Ltd have prepared these property particulars as a general guide to a broad description of the property. They are not intended to constitute part of an offer or contract. Savvy Sourcing Ltd have not carried out a structural survey and the services, appliances and specific fittings have not been tested. All photographs, measurements and floor plans referred to are given as a guide only and should not be relied upon for the purchase of carpets or any other fixtures or fittings. All details including but not limited to, values, rents, licensing, projected returns, leases, service charges, ground rent, distances, council tax, water, gas and electric are given as a guide only and should be checked