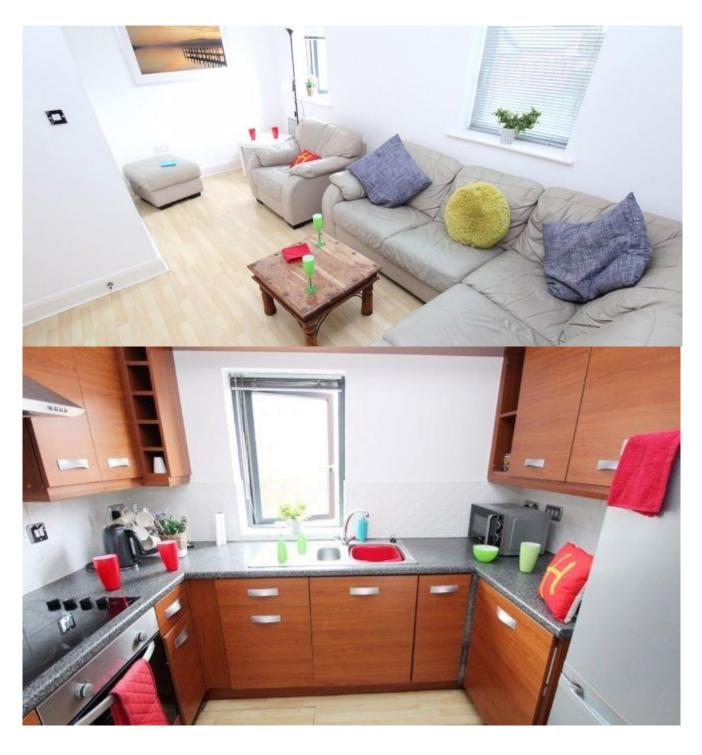

## 2 Bedroom Apartment, 2 Bathroom with balcony

Spacious 2 bedroom, 2 bathroom apartment located within in Birmingham City Centre within walking distance of New Street train station and The Mailbox. This apartment is offered on a fully furnished basis and comes with secured allocated parking.